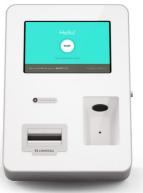

### Lamassu ATM Quickstart

With our Lamassu ATM you can easily buy or sell your Bitcoins or Ether. Simply tap "I want Bitcoin", scan the QR code of your Bitcoin wallet and insert the desired amount of money in the machine and the Bitcoins are transferred immediately to your wallet.

On the High Tech Campus in Eindhoven it is also possible to sell your Bitcoins or Ethers and get legal tender in return.